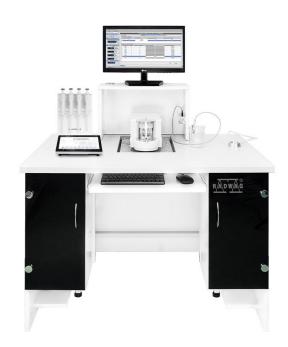

## **SDKP Workstation for Pipettes Calibration**

WL-101-018

The drawings, photos and graphics used are for illustrative purposes only.

## **Datasheet**

| Physical parameters            |                                                                                                                                                                                                                                                                                                        |
|--------------------------------|--------------------------------------------------------------------------------------------------------------------------------------------------------------------------------------------------------------------------------------------------------------------------------------------------------|
| Delivery components            | table for calibration, anti-vibration table, probe for temperature, humidity and pressure measurement, probe for water temperature measurement, sink for used water, armrests, LCD monitor, PC with pre-installed software PIPETTES RADWAG, power supply, keyboard and mouse, container for used water |
| Packaging dimensions W x D x H | 820×1160×890 mm                                                                                                                                                                                                                                                                                        |
| Length                         | 1100 mm                                                                                                                                                                                                                                                                                                |
| Width                          | 750 mm                                                                                                                                                                                                                                                                                                 |
| Height                         | 1100 mm                                                                                                                                                                                                                                                                                                |
| Number of workstations         | 1                                                                                                                                                                                                                                                                                                      |