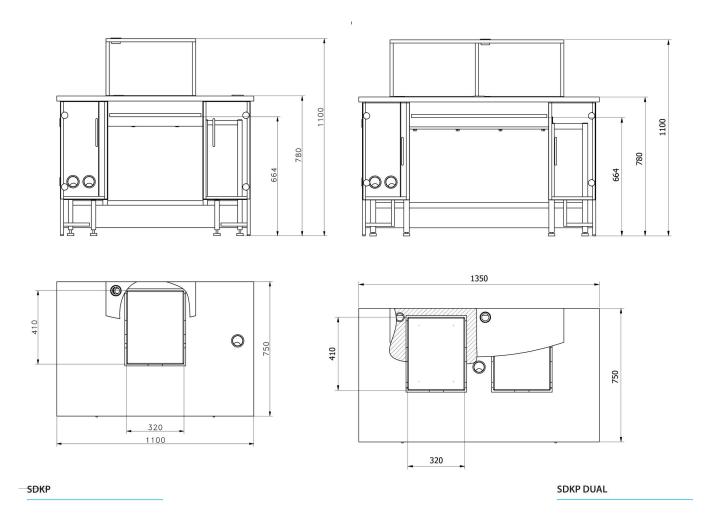

## Device dimensions W x D x H

## **Datasheet**

| Physical parameters            |                                                                                                                                                                                                                                                                                                        |
|--------------------------------|--------------------------------------------------------------------------------------------------------------------------------------------------------------------------------------------------------------------------------------------------------------------------------------------------------|
| Delivery components            | table for calibration, anti-vibration table, probe for temperature, humidity and pressure measurement, probe for water temperature measurement, sink for used water, armrests, LCD monitor, PC with pre-installed software PIPETTES RADWAG, power supply, keyboard and mouse, container for used water |
| Packaging dimensions W x D x H | 820×1160×890 mm                                                                                                                                                                                                                                                                                        |
| Length                         | 1100 mm                                                                                                                                                                                                                                                                                                |
| Width                          | 750 mm                                                                                                                                                                                                                                                                                                 |
| Height                         | 1100 mm                                                                                                                                                                                                                                                                                                |
| Number of workstations         | 1                                                                                                                                                                                                                                                                                                      |