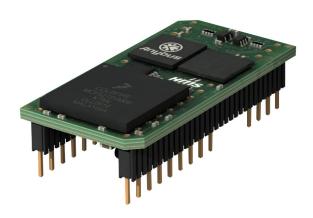

## EtherNet/IP (HX7, HY10)

WX-016-0262

The drawings, photos and graphics used are for illustrative purposes only.

## Descripción

EtherNet/IP - (Ethernet Industrial Protocol), an industrial communication protocol using Ethernet. EtherNet/IP is based on CIP (Common Industrial Protocol) and is widely used in industrial automation. The use of the EtherNet/IP interface ensures compatibility of Radwag weighing systems with other manufacturers' industrial automation components. This approach results in easier and faster integration of scales with PLCs, HMI operator panels or industrial robots.