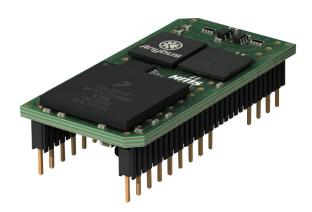

## EtherNet/IP Module (HX7, HY10)

WX-016-0262

More information on the website mirror.radwag.com/en/info,w1,9N6

The drawings, photos and graphics used are for illustrative purposes only.

## Overview

EtherNet/IP - (Ethernet Industrial Protocol), an industrial communication protocol using Ethernet. EtherNet/IP is based on CIP (Common Industrial Protocol) and is widely used in industrial automation. The use of the EtherNet/IP interface ensures compatibility of Radwag weighing systems with other manufacturers' industrial automation components. This approach results in easier and faster integration of scales with PLCs, HMI operator panels or industrial robots.