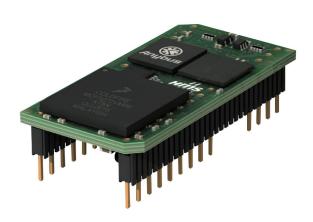

## **Beschreibung**

EtherNet/IP - (Ethernet Industrial Protocol), an industrial communication protocol using Ethernet. EtherNet/IP is based on CIP (Common Industrial Protocol) and is widely used in industrial automation. The use of the EtherNet/IP interface ensures compatibility of Radwag weighing systems with other manufacturers' industrial automation components. This approach results in easier and faster integration of scales with PLCs, HMI operator panels or industrial robots.