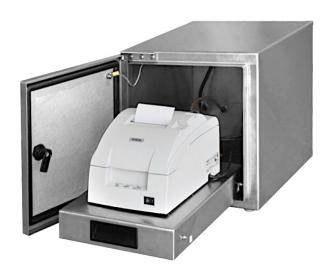

## **Overview**

Dust-free cabinet is applicable as means of protecting the printers against operation in heavily dusted areas. The airtight shield made of stainless steel protects a printer against defects, and allows for operation in not adapted places.