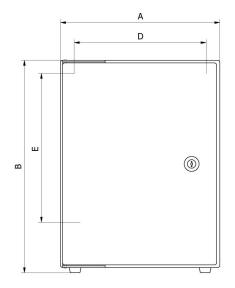

| Symbol | A [mm] | B [mm] | C [mm] | D [mm] | E [mm] | F [mm]  | G [mm] | masa [kg] |
|--------|--------|--------|--------|--------|--------|---------|--------|-----------|
| DR-1   | 300    | 400    | 430    | 245    | 275    | min 350 | ~95    | 15        |
| DR-2   | 360    | 400    | 600    | 305    | 275    | min 500 | ~95    | 22        |
| DR-3   | 360    | 400    | 670    | 305    | 275    | min 550 | ~95    | 24        |
| DR-4   | 360    | 525    | 670    | 305    | 400    | min 550 | ~95    | 27        |
| DR-5   | 270    | 330    | 380    | 215    | 205    | min 300 | ~95    | 13        |
| DR-6   | 330    | 430    | 600    | 275    | 305    | min 500 | ~95    | 22        |
| DR-7   | 360    | 490    | 670    | 305    | 365    | min 550 | ~95    | 26        |