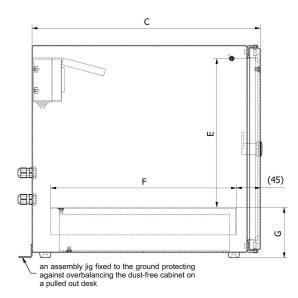

| Symbol | A [mm] | B [mm] | C [mm] | D [mm] | E [mm] | F [mm]  | G [mm] | masa [kg] |
|--------|--------|--------|--------|--------|--------|---------|--------|-----------|
| DR-1   | 300    | 400    | 430    | 245    | 275    | min 350 | ~95    | 15        |
| DR-2   | 360    | 400    | 600    | 305    | 275    | min 500 | ~95    | 22        |
| DR-3   | 360    | 400    | 670    | 305    | 275    | min 550 | ~95    | 24        |
| DR-4   | 360    | 525    | 670    | 305    | 400    | min 550 | ~95    | 27        |
| DR-5   | 270    | 330    | 380    | 215    | 205    | min 300 | ~95    | 13        |
| DR-6   | 330    | 430    | 600    | 275    | 305    | min 500 | ~95    | 22        |
| DR-7   | 360    | 490    | 670    | 305    | 365    | min 550 | ~95    | 26        |