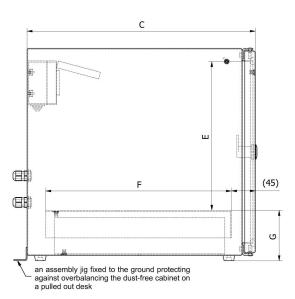

| Symbol | A [mm] | B [mm] | C [mm] | D [mm] | E [mm] | F [mm]  | G [mm] | masa [kg] |
|--------|--------|--------|--------|--------|--------|---------|--------|-----------|
| DR-1   | 300    | 400    | 430    | 245    | 275    | min 350 | ~95    | 15        |
| DR-2   | 360    | 400    | 600    | 305    | 275    | min 500 | ~95    | 22        |
| DR-3   | 360    | 400    | 670    | 305    | 275    | min 550 | ~95    | 24        |
| DR-4   | 360    | 525    | 670    | 305    | 400    | min 550 | ~95    | 27        |
| DR-5   | 270    | 330    | 380    | 215    | 205    | min 300 | ~95    | 13        |
| DR-6   | 330    | 430    | 600    | 275    | 305    | min 500 | ~95    | 22        |
| DR-7   | 360    | 490    | 670    | 305    | 365    | min 550 | ~95    | 26        |