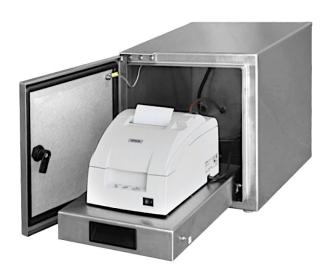

## Genel Açıklama

Dust-free cabinet is applicable as means of protecting the printers against operation in heavily dusted areas. The airtight shield made of stainless steel protects a printer against defects, and allows for operation in not adapted places.