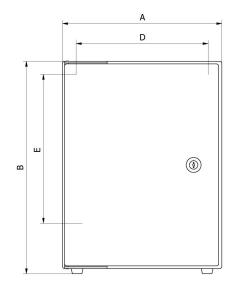

| Symbol | A [mm] | B [mm] | C [mm] | D [mm] | E [mm] | F [mm]  | G [mm] | masa [kg] |
|--------|--------|--------|--------|--------|--------|---------|--------|-----------|
| DR-1   | 300    | 400    | 430    | 245    | 275    | min 350 | ~95    | 15        |
| DR-2   | 360    | 400    | 600    | 305    | 275    | min 500 | ~95    | 22        |
| DR-3   | 360    | 400    | 670    | 305    | 275    | min 550 | ~95    | 24        |
| DR-4   | 360    | 525    | 670    | 305    | 400    | min 550 | ~95    | 27        |
| DR-5   | 270    | 330    | 380    | 215    | 205    | min 300 | ~95    | 13        |
| DR-6   | 330    | 430    | 600    | 275    | 305    | min 500 | ~95    | 22        |
| DR-7   | 360    | 490    | 670    | 305    | 365    | min 550 | ~95    | 26        |