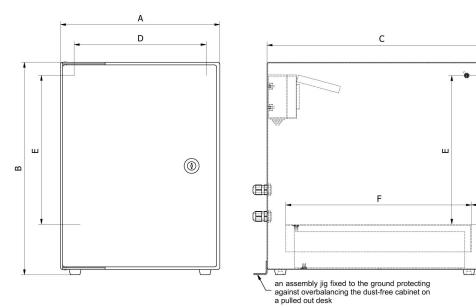

| S | ymbol | A [mm] | B [mm] | C [mm] | D [mm] | E [mm] | F [mm]  | G [mm] | masa [kg] |
|---|-------|--------|--------|--------|--------|--------|---------|--------|-----------|
| 1 | DR-1  | 300    | 400    | 430    | 245    | 275    | min 350 | ~95    | 15        |
| 1 | DR-2  | 360    | 400    | 600    | 305    | 275    | min 500 | ~95    | 22        |
| 1 | DR-3  | 360    | 400    | 670    | 305    | 275    | min 550 | ~95    | 24        |
| 1 | DR-4  | 360    | 525    | 670    | 305    | 400    | min 550 | ~95    | 27        |
| 1 | DR-5  | 270    | 330    | 380    | 215    | 205    | min 300 | ~95    | 13        |
| 1 | DR-6  | 330    | 430    | 600    | 275    | 305    | min 500 | ~95    | 22        |
| [ | DR-7  | 360    | 490    | 670    | 305    | 365    | min 550 | ~95    | 26        |