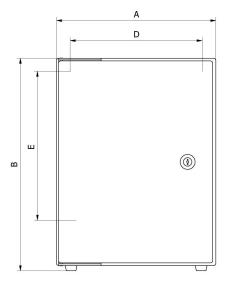

| Symbol | A [mm] | B [mm] | C [mm] | D [mm] | E [mm] | F [mm]  | G [mm] | masa [kg] |
|--------|--------|--------|--------|--------|--------|---------|--------|-----------|
| DR-1   | 300    | 400    | 430    | 245    | 275    | min 350 | ~95    | 15        |
| DR-2   | 360    | 400    | 600    | 305    | 275    | min 500 | ~95    | 22        |
| DR-3   | 360    | 400    | 670    | 305    | 275    | min 550 | ~95    | 24        |
| DR-4   | 360    | 525    | 670    | 305    | 400    | min 550 | ~95    | 27        |
| DR-5   | 270    | 330    | 380    | 215    | 205    | min 300 | ~95    | 13        |
| DR-6   | 330    | 430    | 600    | 275    | 305    | min 500 | ~95    | 22        |
| DR-7   | 360    | 490    | 670    | 305    | 365    | min 550 | ~95    | 26        |