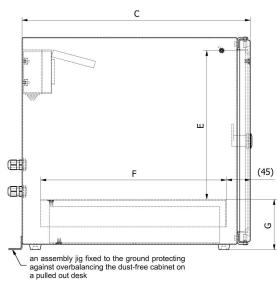

| Symbol | A [mm] | B [mm] | C [mm] | D [mm] | E [mm] | F [mm]  | G [mm] | masa [kg] |
|--------|--------|--------|--------|--------|--------|---------|--------|-----------|
| DR-1   | 300    | 400    | 430    | 245    | 275    | min 350 | ~95    | 15        |
| DR-2   | 360    | 400    | 600    | 305    | 275    | min 500 | ~95    | 22        |
| DR-3   | 360    | 400    | 670    | 305    | 275    | min 550 | ~95    | 24        |
| DR-4   | 360    | 525    | 670    | 305    | 400    | min 550 | ~95    | 27        |
| DR-5   | 270    | 330    | 380    | 215    | 205    | min 300 | ~95    | 13        |
| DR-6   | 330    | 430    | 600    | 275    | 305    | min 500 | ~95    | 22        |
| DR-7   | 360    | 490    | 670    | 305    | 365    | min 550 | ~95    | 26        |