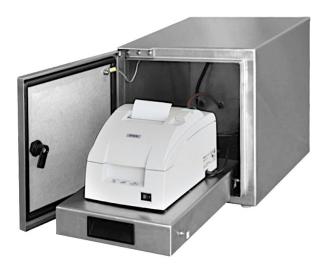

## Overview

Dust-free cabinet is applicable as means of protecting the printers against operation in heavily dusted areas. The airtight shield made of stainless steel protects a printer against defects, and allows for operation in not adapted places.