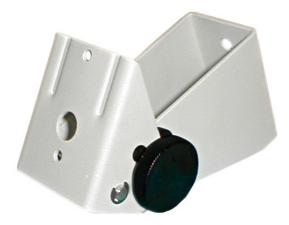

## Overview

A mounting bracket for the PUE C315 indicator connected to the scale via cable. It enables fitting the indicator to a table or mounting it on a wall. The mounting bracket is manufactured in mild steel powder coated technology.