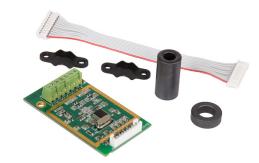

## Overview

The module allows the connection of a load cell platform to the PUE CY10 head

Expand the capabilities of your terminal Enhance the functionality of your weighing system with the AWM-1 module from RADWAG, a leader in precision weighing innovations. This advanced module allows for the easy and convenient connection of an additional weighing platform to your terminal, enabling more comprehensive analysis and faster data processing.

Two such modules can be installed in the PUE CY10: a basic module and an additional one. The basic module will be installed in every PUE CY10, and the additional one will be installed as an option.