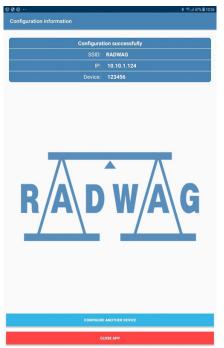

## Overview

RW Tool enables configuration of connection between RADWAG weighing instrument and customer's wireless network.

This tool requires the weighing instruments to be equipped with Wi-Fi and the user to have a phone with Android OS.

To download the program click below:RW Tool.

Currently RW Tool enables configuration of wireless network in WLC, WTC, C315 weighing instruments.

\* Wi-Fi® is a registered trademark of Wi-Fi® Alliance.