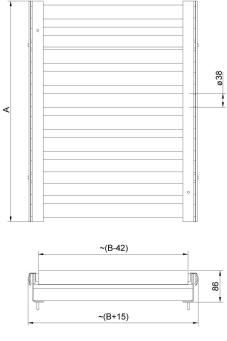

## Roller Table version 600x600

WX-004-0161





The drawings, photos and graphics used are for illustrative purposes only.

## **Overview**

The covers for weighing platforms with roller conveyors. The rollers are made of stainless steel, and they are available in two options: with or without side limiters. Intended for scales with weighing pan 600x600 mm.

## **Compatible with (Additional Fee)**

HX7 H Stainless steel Multifunctional Scale HX7 HR Multifunctional Scale H315 HR Waterproof Platform Scale HY10 H Stainless Steel Multifunctional Scale H315 H Waterproof Platform Scale HX7 Multifunctional Scale

## Device dimensions W x D x H



Model w/o limiters



Model with limiters