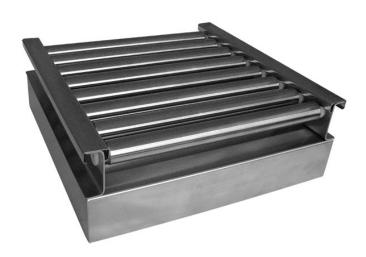

## Roller Table version 600x600

WX-004-0161

The drawings, photos and graphics used are for illustrative purposes only.

## **Overview**

The covers for weighing platforms with roller conveyors. The rollers are made of stainless steel, and they are available in two options: with or without side limiters. Intended for scales with weighing pan 600x600 mm.