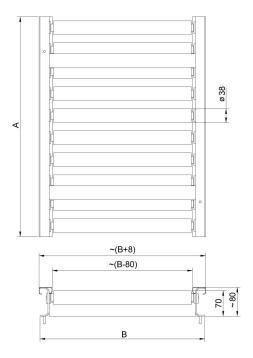

## Roller Table version 600x600

WX-004-0161





The drawings, photos and graphics used are for illustrative purposes only.

## **Overview**

The covers for weighing platforms with roller conveyors. The rollers are made of stainless steel, and they are available in two options: with or without side limiters. Intended for scales with weighing pan 600x600 mm.

## **Compatible with (Additional Fee)**

HX7 H Stainless steel Multifunctional Scale HX7 HR Multifunctional Scale H315 HR Waterproof Platform Scale HY10 H Stainless Steel Multifunctional Scale H315 H Waterproof Platform Scale HX7 Multifunctional Scale

## Device dimensions W x D x H



Model w/o limiters



Model with limiters