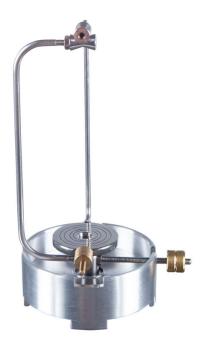

## Genel Açıklama

The suspended self-centring weighing pan is designed specifically for the WAY 5Y.KO manual mass comparators.

Installed It is installed during the device's production stage in place of the standard weighing pan, so it should be ordered when ordering a comparator (it is not sold as a separate product). The weighing pan has the following functions: placing several weights, which are the resultant of the reference standard, off-centre, positioning the centre of gravity of the test and reference standards always in the same place.