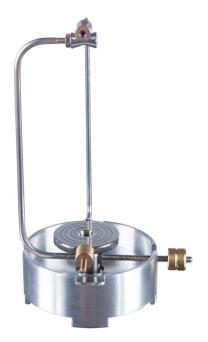

## Suspended Self-Centring Weighing Pan for WAY 100.5Y.KO Manual Mass Comparator

More information on the website mirror.radwag.com/it/info,w1,43L

The drawings, photos and graphics used are for illustrative purposes only.

## Caratteristiche generali

The suspended self-centring weighing pan is designed specifically for the WAY 5Y.KO manual mass comparators.

Installed It is installed during the device's production stage in place of the standard weighing pan, so it should be ordered when ordering a comparator (it is not sold as a separate product). The weighing pan has the following functions: placing several weights, which are the resultant of the reference standard, off-centre, positioning the centre of gravity of the test and reference standards always in the same place.