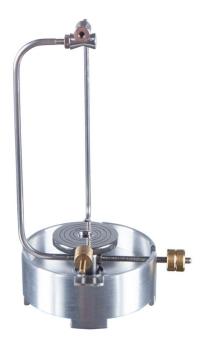

## Overview

The suspended self-centring weighing pan is designed specifically for the WAY 5Y.KO manual mass comparators.

Installed It is installed during the device's production stage in place of the standard weighing pan, so it should be ordered when ordering a comparator (it is not sold as a separate product). The weighing pan has the following functions: placing several weights, which are the resultant of the reference standard, off-centre, positioning the centre of gravity of the test and reference standards always in the same place.