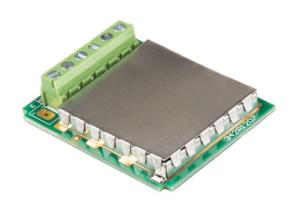

## **DP-5 Module**

WX-016-0102

The drawings, photos and graphics used are for illustrative purposes only.

## **Overview**

DP-5 Additional weighing platform module for MW-04

Expand the capabilities of your terminal Enhance the functionality of your weighing system with the DP-5 module from RADWAG, a leader in precision weighing innovations. This advanced module allows for the easy and convenient connection of an additional weighing platform to your terminal, enabling more comprehensive analysis and faster data processing.