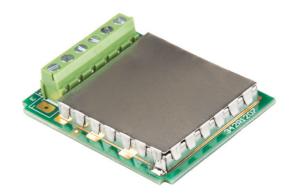

## Overview

DP-5 Additional weighing platform module for MW-04

Expand the capabilities of your terminal Enhance the functionality of your weighing system with the DP-5 module from RADWAG, a leader in precision weighing innovations. This advanced module allows for the easy and convenient connection of an additional weighing platform to your terminal, enabling more comprehensive analysis and faster data processing.