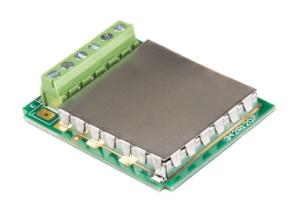

## **Overview**

DP-5 Additional weighing platform module for MW-04

Expand the capabilities of your terminal Enhance the functionality of your weighing system with the DP-5 module from RADWAG, a leader in precision weighing innovations. This advanced module allows for the easy and convenient connection of an additional weighing platform to your terminal, enabling more comprehensive analysis and faster data processing.

## **Compatible with (Additional Fee)**

MW-04 Mass Converters