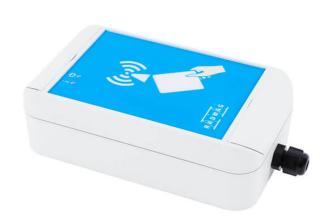

## **CK-02/4 Transponder Card Reader**

WX-004-0153

The drawings, photos and graphics used are for illustrative purposes only.

## **Genel Açıklama**

Transponder card reader is used for quick identification and logging of operators to a weighing system or identification of vehicles on a weighbridge. CK-02/4 is designed for scales equipped with terminal PUE 7 series. It is installed next to the terminal. Communication through RS232, power supply 5V from scale terminal. Area of Use: Additional equipment of load cell based industrial scales; Identification of weighing instrument operator; Identification of vehicles on weighbridges. Design: Transponder card reader CK-02 is manufactured in plastic housing. Intended Use: Designed for scales equipped with terminal PUE 7 series. It is installed next to the terminal. Communication through RS232, power supply 5V from scale terminal.