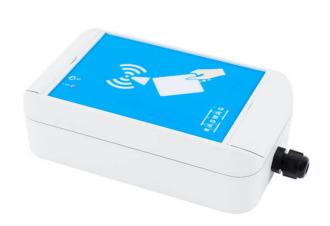

## **CK-02/4 Transponder Card Reader**

WX-004-0153

The drawings, photos and graphics used are for illustrative purposes only.

## Caratteristiche generali

Transponder card reader is used for quick identification and logging of operators to a weighing system or identification of vehicles on a weighbridge. CK-02/4 is designed for scales equipped with terminal PUE 7 series. It is installed next to the terminal. Communication through RS232, power supply 5V from scale terminal. Area of Use: Additional equipment of load cell based industrial scales; Identification of weighing instrument operator; Identification of vehicles on weighbridges. Design: Transponder card reader CK-02 is manufactured in plastic housing. Intended Use: Designed for scales equipped with terminal PUE 7 series. It is installed next to the terminal. Communication through RS232, power supply 5V from scale terminal.