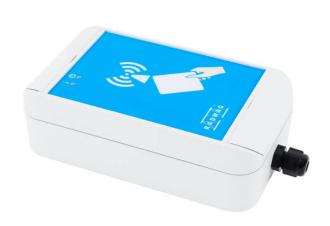

## **CK-02/4 Transponder Card Reader** WX-004-0153

The drawings, photos and graphics used are for illustrative purposes only.

## **Overview**

Transponder card reader is used for quick identification and logging of operators to a weighing system or identification of vehicles on a weighbridge. CK-02/4 is designed for scales equipped with terminal PUE 7 series. It is installed next to the terminal. Communication through RS232, power supply 5V from scale terminal. Area of Use: Additional equipment of load cell based industrial scales; Identification of weighing instrument operator; Identification of vehicles on weighbridges. Design: Transponder card reader CK-02 is manufactured in plastic housing. Intended Use: Designed for scales equipped with terminal PUE 7 series. It is installed next to the terminal. Communication through RS232, power supply 5V from scale terminal.