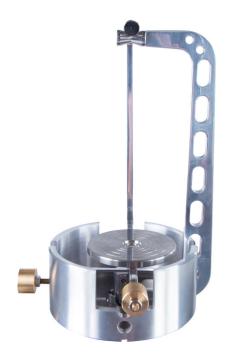

## Genel Açıklama

The suspended self-centring weighing pan is designed specifically for the WAY 5Y.KO manual mass comparators.

Installed It is installed during the device's production stage in place of the standard weighing pan, so it should be ordered when ordering a comparator (it is not sold as a separate product). The weighing pan has the following functions: placing several weights, which are the resultant of the reference standard, off-centre, positioning the centre of gravity of the test and reference standards always in the same place.