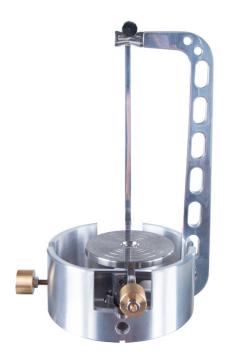

## Overview

The suspended self-centring weighing pan is designed specifically for the WAY 5Y.KO manual mass comparators.

Installed It is installed during the device's production stage in place of the standard weighing pan, so it should be ordered when ordering a comparator (it is not sold as a separate product). The weighing pan has the following functions: placing several weights, which are the resultant of the reference standard, off-centre, positioning the centre of gravity of the test and reference standards always in the same place.