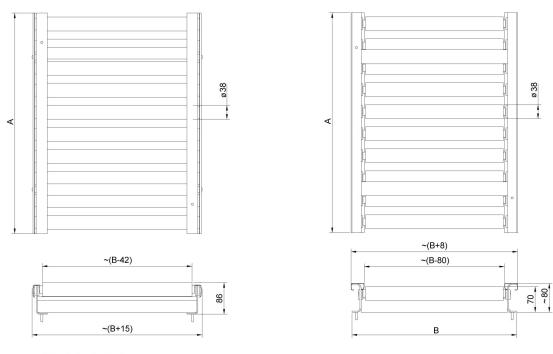

## **Roller Table version 300x250**

WX-004-0013



More information on the website mirror.radwag.com/en/info,w1,0JR



The drawings, photos and graphics used are for illustrative purposes only.

## Overview

The covers for weighing platforms with roller conveyors. The rollers are made of stainless steel, and they are available in two options: with or without side limiters. Intended for scales with weighing pan 300x250 mm (A x B).

## Compatible with (Additional Fee)

HX7 H Stainless steel Multifunctional Scale HX7 HR Multifunctional Scale H315 HR Waterproof Platform Scale H315 H Waterproof Platform Scale HX7 Multifunctional Scale HY10.H Scales for PGC HY10 H Stainless Steel Multifunctional Scale

## **Device dimensions**



Model w/o limiters

Model with limiters