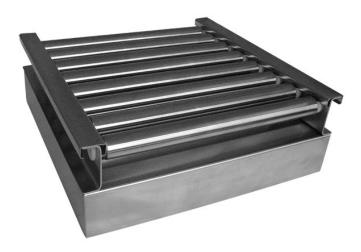

## Overview

The covers for weighing platforms with roller conveyors. The rollers are made of stainless steel, and they are available in two options: with or without side limiters. Intended for scales with weighing pan 300x250 mm (A x B).