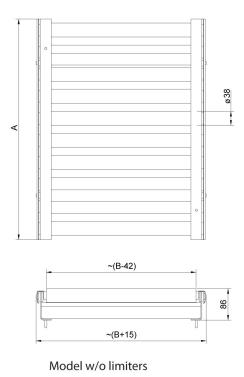

## **Overview**

The covers for weighing platforms with roller conveyors. The rollers are made of stainless steel, and they are available in two options: with or without side limiters. Intended for scales with weighing pan 300x250 mm (A x B).

## Device dimensions W x D x H