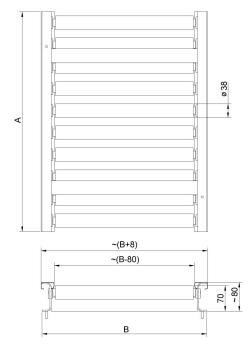

## **Overview**

The covers for weighing platforms with roller conveyors. The rollers are made of stainless steel, and they are available in two options: with or without side limiters. Intended for scales with weighing pan 300x250 mm (A x B).

## Device dimensions W x D x H