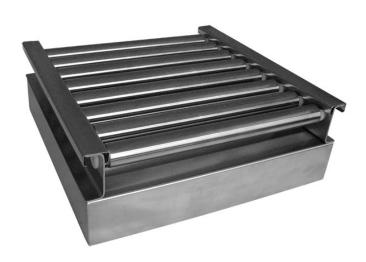

## Roller Table version 300x250

WX-004-0013

The drawings, photos and graphics used are for illustrative purposes only.

## **Overview**

The covers for weighing platforms with roller conveyors. The rollers are made of stainless steel, and they are available in two options: with or without side limiters. Intended for scales with weighing pan 300x250 mm (A x B).