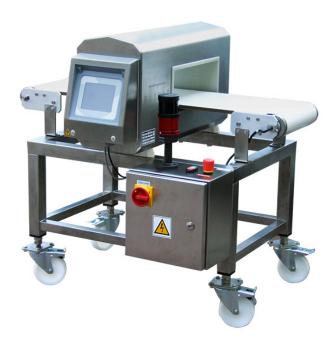

## Genel Açıklama

Conveyors that are equipped with metal detectors create flexible systems for control and separation of contaminated products. They make production process compatible with the requirements of HACCP in case of final production stage, and control over equipment in case of inter-operational control. Control system are prepared and configured according to customer requirements.

## Application:

The device designed to control products for their metal contamination. Depending on configuration the control set can automatically separate contaminated goods, stop technological line or signal an alarm for a supervising unit. Metal detectors are applicable in practically every branch of industry. They can operate in random industrial conditions, and control random kinds of goods, independently on their type or temperature. Functions:

Main functions of TDM metal detector:

Control of goods for their metal contamination; Optical and acoustic signaling of metal contamination in goods; Stoppage of technological line in case of a defect; Discrimination set; Castors for easy device transport.