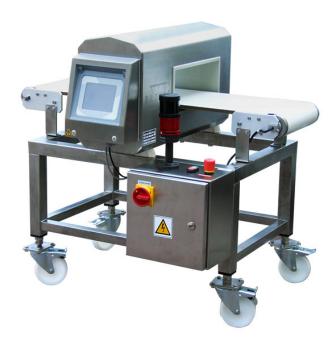

## **Overview**

Conveyors that are equipped with metal detectors create flexible systems for control and separation of contaminated products. They make production process compatible with the requirements of HACCP in case of final production stage, and control over equipment in case of inter-operational control. Control system are prepared and configured according to customer requirements.

## Application:

The device designed to control products for their metal contamination. Depending on configuration the control set can automatically separate contaminated goods, stop technological line or signal an alarm for a supervising unit. Metal detectors are applicable in practically every branch of industry. They can operate in random industrial conditions, and control random kinds of goods, independently on their type or temperature. Functions:

Main functions of TDM metal detector:

Control of goods for their metal contamination; Optical and acoustic signaling of metal contamination in goods; Stoppage of technological line in case of a defect; Discrimination set; Castors for easy device transport.