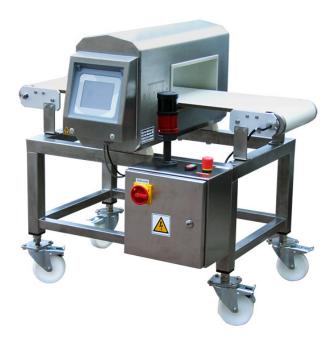

## Overview

Conveyors that are equipped with metal detectors create flexible systems for control and separation of contaminated products. They make production process compatible with the requirements of HACCP in case of final production stage, and control over equipment in case of inter-operational control. Control system are prepared and configured according to customer requirements.

Application:

The device designed to control products for their metal contamination. Depending on configuration the control set can automatically separate contaminated goods, stop technological line or signal an alarm for a supervising unit. Metal detectors are applicable in practically every branch of industry. They can operate in random industrial conditions, and control random kinds of goods, independently on their type or temperature. Functions:

Main functions of TDM metal detector:

Control of goods for their metal contamination; Optical and acoustic signaling of metal contamination in goods; Stoppage of technological line in case of a defect; Discrimination set; Castors for easy device transport.